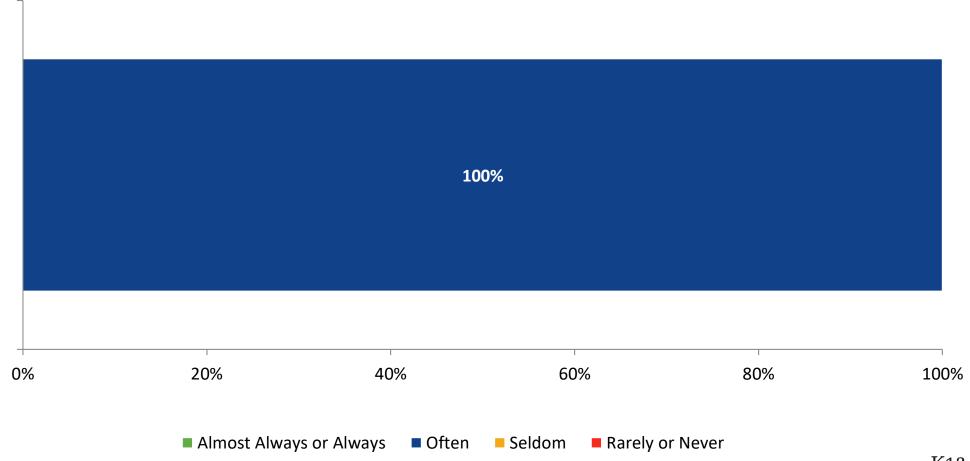

#### **Like School**

How frequently do you feel the following statement is true? Generally, I like school. (N=1)

## **Like School: Comparison Over Time**

How frequently do you feel the following statement is true? Generally, I like school.