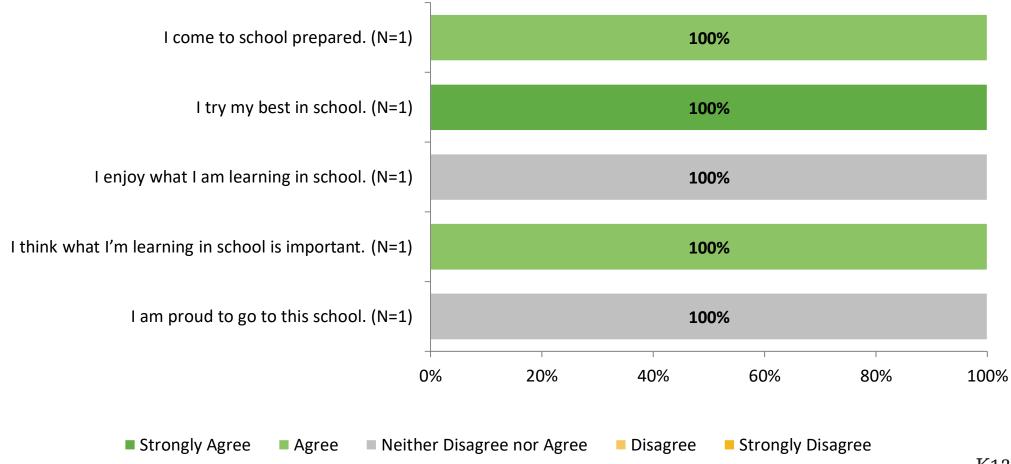

# **Student Engagement Survey for Secondary Students: Lealman Innovation Academy**

Results

2021-2022 School Year



## **Participation**

| Responding Group   | Number of Invitations Delivered (NMax) | Number of Responses<br>(N) | Response Rate | Total Responses |
|--------------------|----------------------------------------|----------------------------|---------------|-----------------|
| Secondary Students | 460                                    | 1                          | %             | 1               |



## **Overall Engagement**





## **Overall Engagement (Continued)**



## **Overall Engagement: Comparison Over Time**





## **Overall Engagement: Comparison Over Time (Continued)**





#### **Like School**

How frequently do you feel the following statement is true? Generally, I like school. (N=1)





## **Like School: Comparison Over Time**

How frequently do you feel the following statement is true? Generally, I like school.





## **Class Experience**





## **Class Experience: Comparison Over Time**





## **Student Experience**





## **Student Experience: Comparison Over Time**





## **Academic Support**





## **Academic Support: Comparison Over Time**





#### Relevance





## **Relevance: Comparison Over Time**

How frequently do you feel the following statements are true?



I see how what I