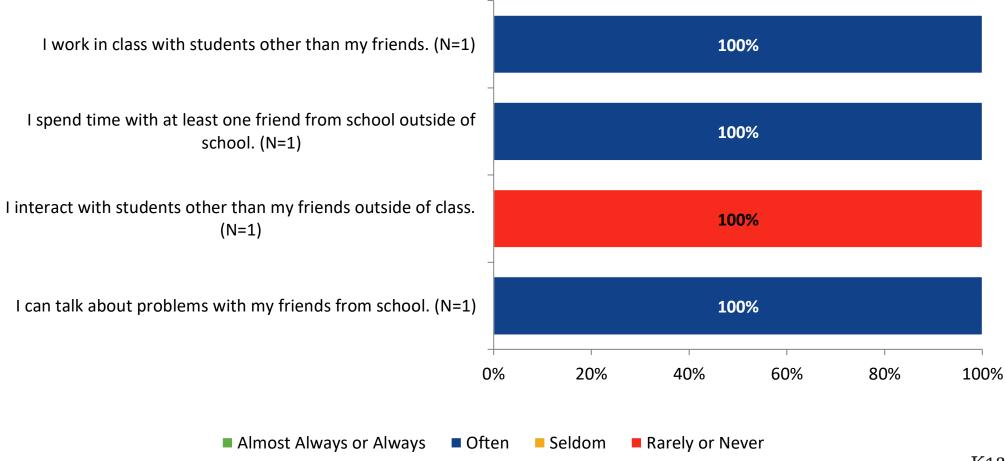

**Academic Support: Comparison Over Time**





#### Relevance





## **Relevance: Comparison Over Time**

How frequently do you feel the following statements are true?



I see how what I'm learning in school relates to my future.

I see how subjects relate to one another.



■ 2021-2022 (N=1) ■ 2020-2021 (N=3)



## **Self-Management**





## **Self-Management: Comparison Over Time**





#### Grit





## **Grit: Comparison Over Time**



#### **Involvement**





## **Involvement: Comparison Over Time**



#### **Future Goals**





## **Future Goals: Comparison Over Time**



## **Post-High School Plans**

Which of the following best describes your plans for after high school? (N=1)





## Acceptance





## **Acceptance: Comparison Over Time**



## **Relationships with Peers**



## Relationships with Peers: Comparison Over Time





## **Perceptions of Peers**



## **Perceptions of Peers: Comparison Over Time**



## **Relationships with Adults**



## Relationships with Adults: Comparison Over Time





Follow us on Twitter: @k12insight

www.k12insight.com