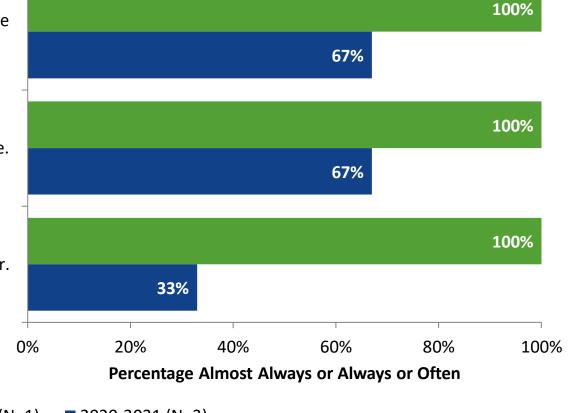

## **Relevance: Comparison Over Time**

How frequently do you feel the following statements are true?

I see how what I'm learning in school relates to my future.

I see how subjects relate to one another.

■ 2021-2022 (N=1) ■ 2020-2021 (N=3)