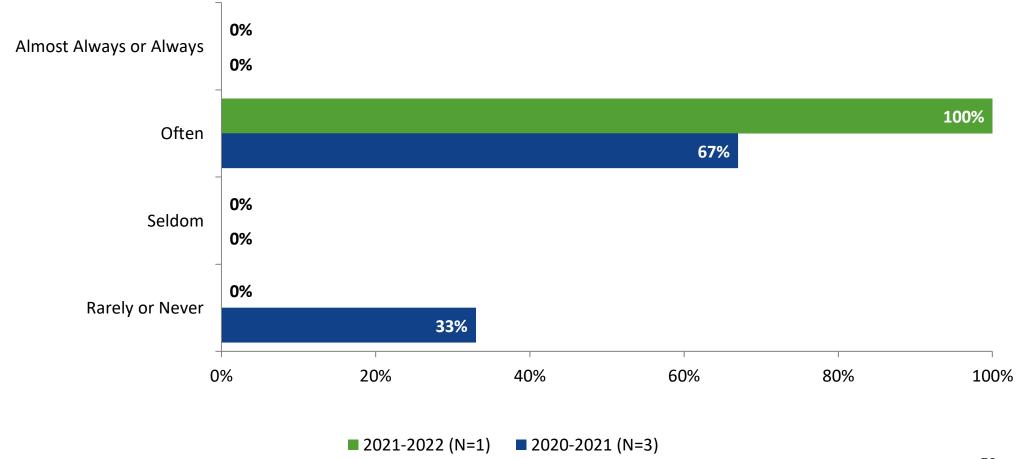

## **Overall Engagement: Comparison Over Time**

## **Overall Engagement: Comparison Over Time (Continued)**