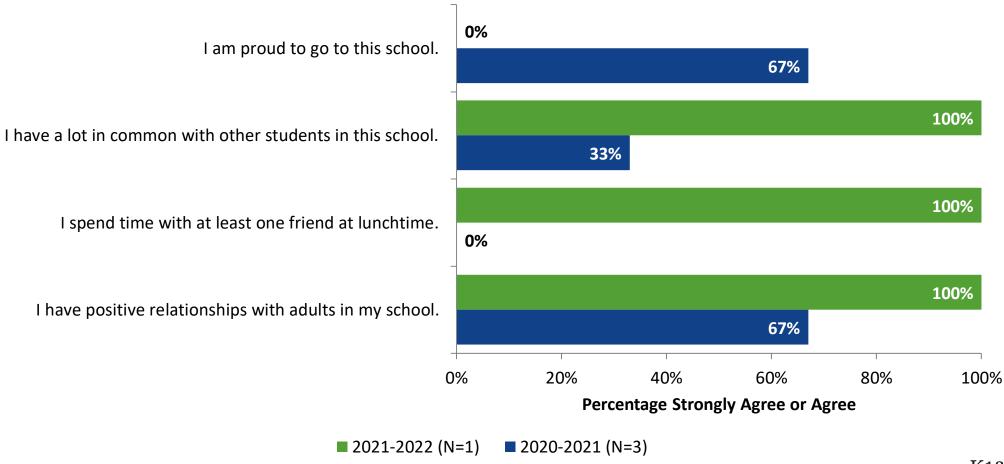

# **Student Engagement Survey for Secondary Students: Lealman Innovation Academy**

Results

2021-2022 School Year



## **Participation**

| Responding Group   | Number of Invitations Delivered (NMax) | Number of Responses<br>(N) | Response Rate | Total Responses |
|--------------------|----------------------------------------|----------------------------|---------------|-----------------|
| Secondary Students | 460                                    | 1                          | %             | 1               |



## **Overall Engagement**





## **Overall Engagement (Continued)**



## **Overall Engagement: Comparison Over Time**





## **Overall Engagement: Comparison Over Time (Continued)**





#### **Like School**

How frequently do you feel the following statement is true? Generally, I like school. (N=1)





## **Like School: Comparison Over Time**

How frequently do you feel the following statement is true? Generally, I like school.





## **Class Experience**





## **Class Experience: Comparison Over Time**





## **Student Experience**





## **Student Experience: Comparison Over Time**





## **Academic Support**





## **Academic Support: Comparison Over Time**





#### Relevance





## **Relevance: Comparison Over Time**

How frequently do you feel the following statements are true?



I see how what I'm learning in school relates to my future.

I see how subjects relate to one another.



■ 2021-2022 (N=1) ■ 2020-2021 (N=3)



## **Self-Management**





##