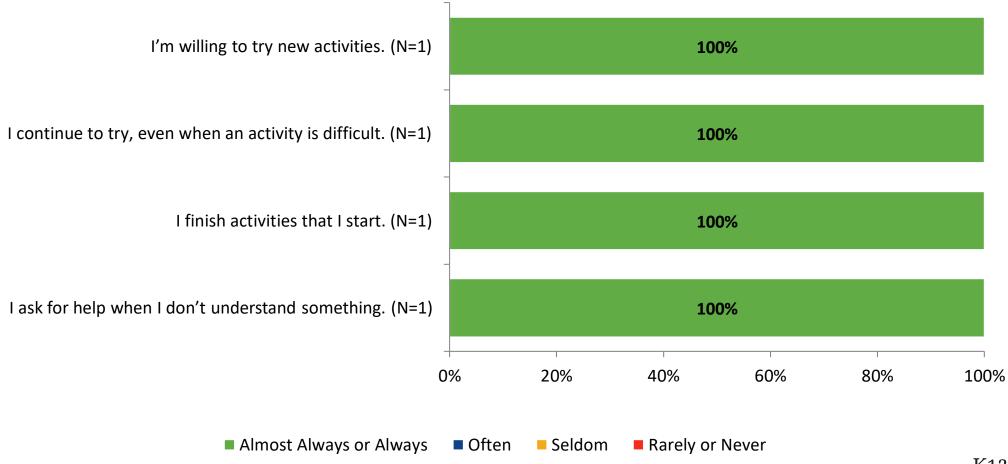

llowing statement is true? Generally, I like school. (N=1)





## **Like School: Comparison Over Time**

How frequently do you feel the following statement is true? Generally, I like school.





## **Class Experience**





## **Class Experience: Comparison Over Time**





## **Student Experience**





## **Student Experience: Comparison Over Time**





## **Academic Support**





## **Academic Support: Comparison Over Time**





#### Relevance





## **Relevance: Comparison Over Time**

How frequently do you feel the following statements are true?



I see how what I'm learning in school relates to my future.

I see how subjects relate to one another.



■ 2021-2022 (N=1) ■ 2020-2021 (N=3)



## **Self-Management**





## **Self-Management: Comparison Over Time**





#### Grit





## **Grit: Comparison Over Time**



#### **Involvement**





## **Involvement: Comparison Over Time**



#### **Future Goals**





## **Future Goals: Comparison Over Time**



## **Post-High School Plans**

Which of the following best describes your plans for after high school? (N=1)





## Acceptance





## **Acceptance: Comparison Over Time**



## **Relationships with Peers**



## Relationships with Peers: Comparison Over Time





## **Perceptions of Peers**



## **Perceptions of Peers: Comparison Over Time**



## **Relationships with Adults**



## Relationships with Adults: Comparison Over Time





Follow us on Twitter: @k12insight

www.k12insight.com