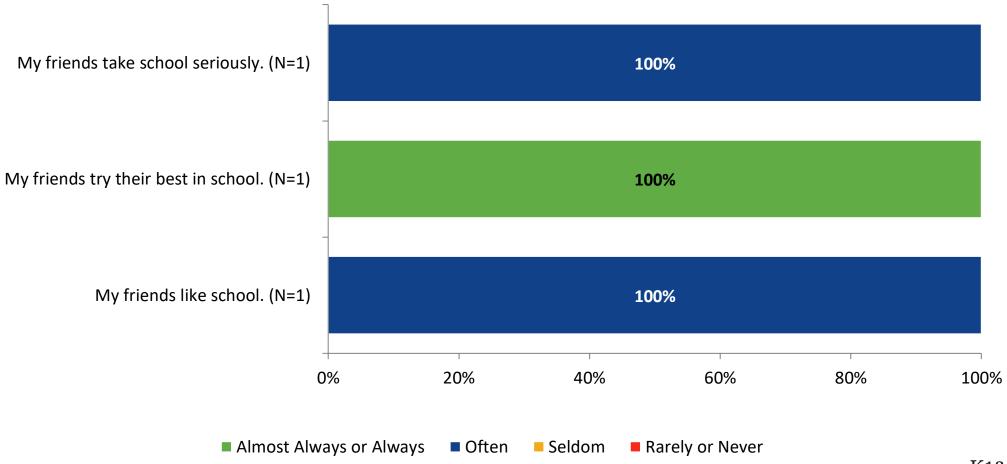

omparison Over Time**

How frequently do you feel the following statements are true?



I see how what I'm learning in school relates to my future.

I see how subjects relate to one another.



■ 2021-2022 (N=1) ■ 2020-2021 (N=3)



## **Self-Management**





## **Self-Management: Comparison Over Time**





#### Grit





## **Grit: Comparison Over Time**



#### **Involvement**





## **Involvement: Comparison Over Time**



#### **Future Goals**





## **Future Goals: Comparison Over Time**



## **Post-High School Plans**

Which of the following best describes your plans for after high school? (N=1)





## Acceptance





## **Acceptance: Comparison Over Time**



## **Relationships with Peers**



## Relationships with Peers: Comparison Over Time





## **Perceptions of Peers**



## **Perceptions of Peers: Comparison Over Time**



## **Relationships with Adults**



## Relationships with Adults: Comparison Over Time





Follow us on Twitter: @k12insight

www.k12insight.com