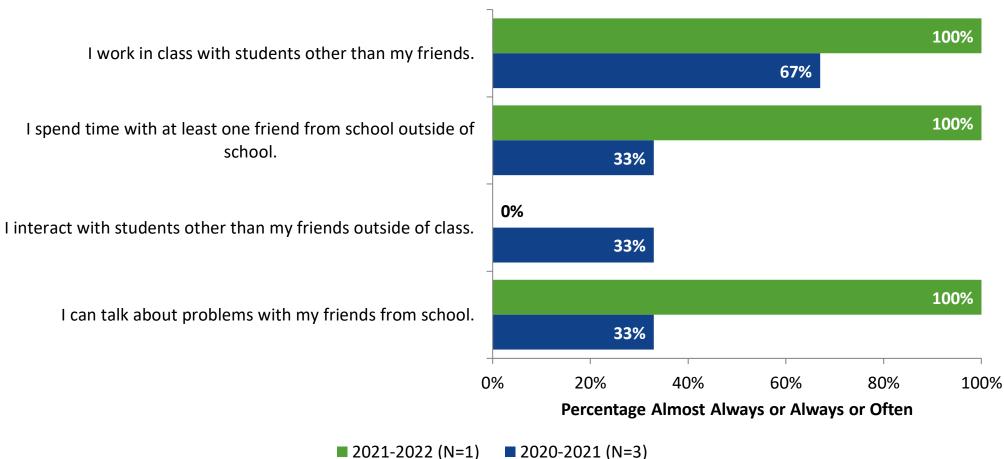

Relevance





## **Relevance: Comparison Over Time**

How frequently do you feel the following statements are true?



I see how what I'm learning in school relates to my future.

I see how subjects relate to one another.



■ 2021-2022 (N=1) ■ 2020-2021 (N=3)



## **Self-Management**





## **Self-Management: Comparison Over Time**





#### Grit





## **Grit: Comparison Over Time**



#### **Involvement**





## **Involvement: Comparison Over Time**



#### **Future Goals**





## **Future Goals: Comparison Over Time**



## **Post-High School Plans**

Which of the following best describes your plans for after high school? (N=1)





## Acceptance





## **Acceptance: Comparison Over Time**



## **Relationships with Peers**



## Relationships with Peers: Comparison Over Time





## **Perceptions of Peers**



## **Perceptions of Peers: Comparison Over Time**



## **Relationships with Adults**



## Relationships with Adults: Comparison Over Time





Follow us on Twitter: @k12insight

www.k12insight.com