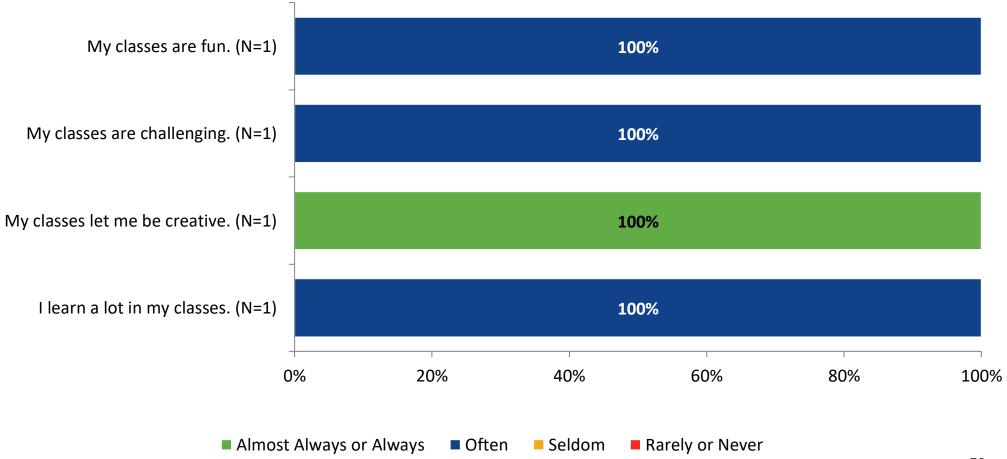

red (NMax) | Number of Responses<br>(N) | Response Rate | Total Responses |
|--------------------|----------------------------------------|----------------------------|---------------|-----------------|
| Secondary Students | 460                                    | 1                          | %             | 1               |



## **Overall Engagement**





## **Overall Engagement (Continued)**



## **Overall Engagement: Comparison Over Time**





## **Overall Engagement: Comparison Over Time (Continued)**





#### **Like School**

How frequently do you feel the following statement is true? Generally, I like school. (N=1)





## **Like School: Comparison Over Time**

How frequently do you feel the following statement is true? Generally, I like school.





## **Class Experience**





## **Class Experience: Comparison Over Time**





## **Student Experience**





## **Student Experience: Comparison Over Time**





## **Academic Support**





## **Academic Support: Comparison Over Time**





#### Relevance





## **Relevance: Comparison Over Time**

How frequently do you feel the following statements are true?



I see how what I'm learning in school relates to my future.

I see how subjects relate to one another.



■ 2021-2022 (N=1) ■ 2020-2021 (N=3)



## **Self-Management**





## **Self-Management: Comparison Over Time**





#### Grit





## **Grit: Comparison Over Time**



#### **Involvement**





## **Involvement: Comparison Over Time**



#### **Future Goals**





## **Future Goals: Comparison Over Time**



## **Post-High School Plans**

Which of