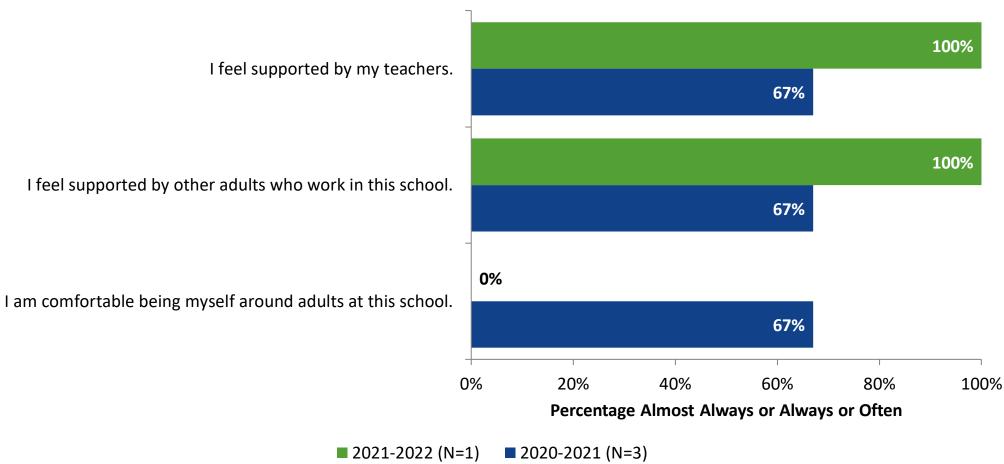

## Relationships with Adults: Comparison Over Time

Follow us on Twitter: @k12insight

www.k12insight.com