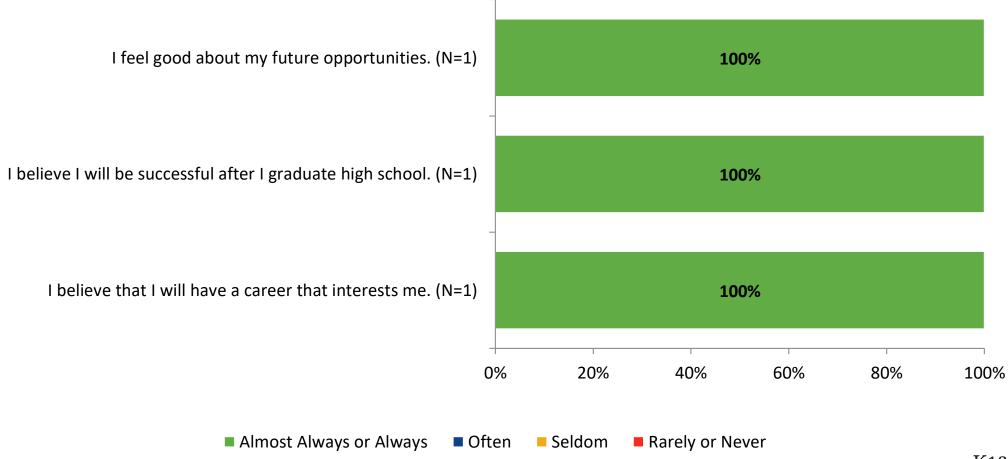

he following statement is true? Generally, I like school.





## **Class Experience**





## **Class Experience: Comparison Over Time**





## **Student Experience**





## **Student Experience: Comparison Over Time**





## **Academic Support**





## **Academic Support: Comparison Over Time**





#### Relevance





## **Relevance: Comparison Over Time**

How frequently do you feel the following statements are true?



I see how what I'm learning in school relates to my future.

I see how subjects relate to one another.



■ 2021-2022 (N=1) ■ 2020-2021 (N=3)



## **Self-Management**





## **Self-Management: Comparison Over Time**





#### Grit





## **Grit: Comparison Over Time**



#### **Involvement**





## **Involvement: Comparison Over Time**



#### **Future Goals**





## **Future Goals: Comparison Over Time**



## **Post-High School Plans**

Which of the following best describes your plans for after high school? (N=1)





## Acceptance





## **Acceptance: Comparison Over Time**



## **Relationships with Peers**



## Relationships with Peers: Comparison Over Time





## **Perceptions of Peers**



## **Perceptions of Peers: Comparison Over Time**



## **Relationships with Adults**



## Relationships with Adults: Comparison Over Time





Follow us on Twitter: @k12insight

www.k12insight.com