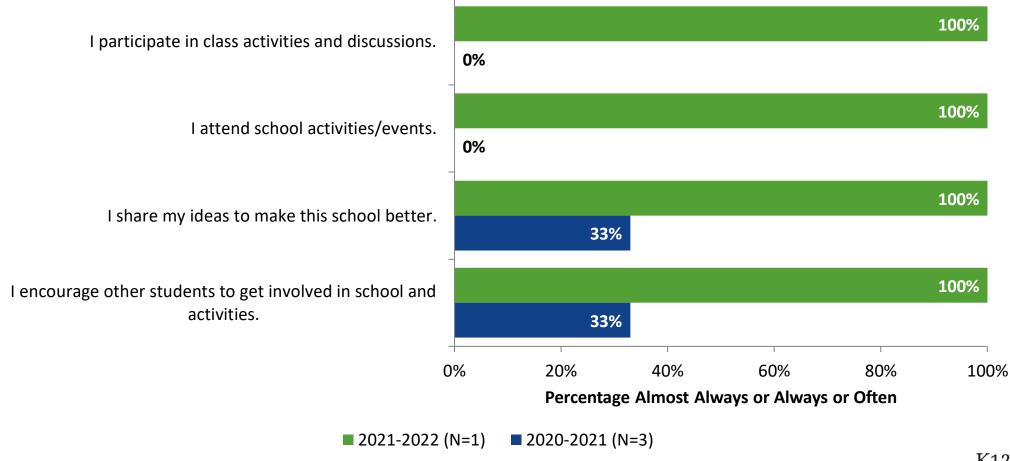

frequently do you feel the following statement is true? Generally, I like school.





## **Class Experience**





## **Class Experience: Comparison Over Time**





## **Student Experience**





## **Student Experience: Comparison Over Time**





## **Academic Support**





## **Academic Support: Comparison Over Time**





#### Relevance





## **Relevance: Comparison Over Time**

How frequently do you feel the following statements are true?



I see how what I'm learning in school relates to my future.

I see how subjects relate to one another.



■ 2021-2022 (N=1) ■ 2020-2021 (N=3)



## **Self-Management**





## **Self-Management: Comparison Over Time**





#### Grit





## **Grit: Comparison Over Time**



#### **Involvement**





## **Involvement: Comparison Over Time**



#### **Future Goals**





## **Future Goals: Comparison Over Time**



## **Post-High School Plans**

Which of the following best describes your plans for after high school? (N=1)





## Acceptance





## **Acceptance: Comparison Over Time**



## **Relationships with Peers**



## Relationships with Peers: Comparison Over Time





## **Perceptions of Peers**



## **Perceptions of Peers: Comparison Over Time**



## **Relationships with Adults**



## Relationships with Adults: Comparison Over Time





Follow us on Twitter: @k12insight

www.k12insight.com