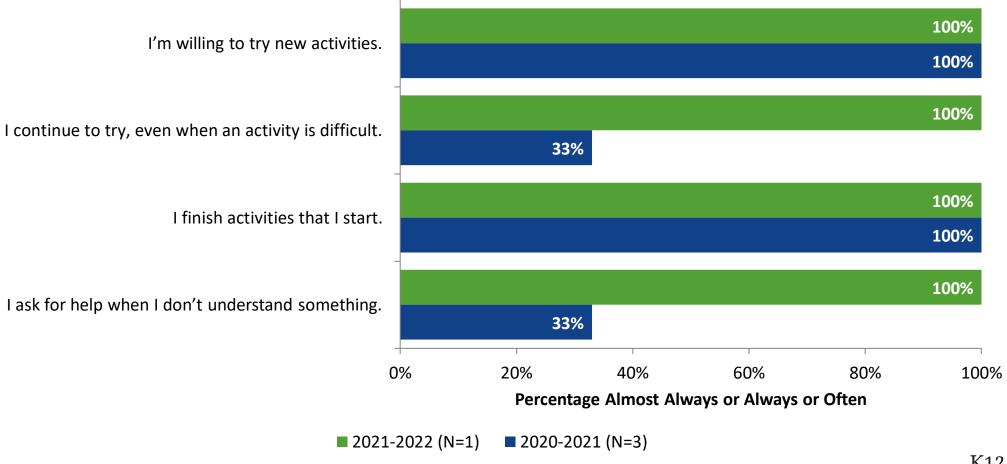

like school. (N=1)





## **Like School: Comparison Over Time**

How frequently do you feel the following statement is true? Generally, I like school.





## **Class Experience**





## **Class Experience: Comparison Over Time**





## **Student Experience**





## **Student Experience: Comparison Over Time**





## **Academic Support**





## **Academic Support: Comparison Over Time**





#### Relevance





## **Relevance: Comparison Over Time**

How frequently do you feel the following statements are true?



I see how what I'm learning in school relates to my future.

I see how subjects relate to one another.



■ 2021-2022 (N=1) ■ 2020-2021 (N=3)



## **Self-Management**





## **Self-Management: Comparison Over Time**





#### Grit





## **Grit: Comparison Over Time**



#### **Involvement**





## **Involvement: Comparison Over Time**



#### **Future Goals**





## **Future Goals: Comparison Over Time**



## **Post-High School Plans**

Which of the following best describes your plans for after high school? (N=1)





## Acceptance





## **Acceptance: Comparison Over Time**



## **Relationships with Peers**



## Relationships with Peers: Comparison Over Time





## **Perceptions of Peers**



## **Perceptions of Peers: Comparison Over Time**



## **Relationships with Adults**



## Relationships with Adults: Comparison Over Time





Follow us on Twitter: @k12insight

www.k12insight.com