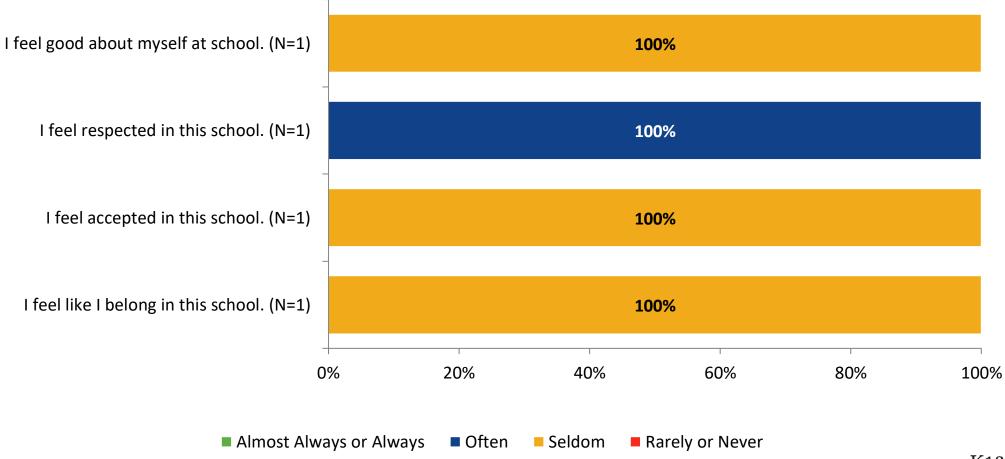

*Student Experience: Comparison Over Time**





## **Academic Support**





## **Academic Support: Comparison Over Time**





#### Relevance





## **Relevance: Comparison Over Time**

How frequently do you feel the following statements are true?



I see how what I'm learning in school relates to my future.

I see how subjects relate to one another.



■ 2021-2022 (N=1) ■ 2020-2021 (N=3)



## **Self-Management**





## **Self-Management: Comparison Over Time**





#### Grit





## **Grit: Comparison Over Time**



#### **Involvement**





## **Involvement: Comparison Over Time**



#### **Future Goals**





## **Future Goals: Comparison Over Time**



## **Post-High School Plans**

Which of the following best describes your plans for after high school? (N=1)





## Acceptance





## **Acceptance: Comparison Over Time**



## **Relationships with Peers**



## Relationships with Peers: Comparison Over Time





## **Perceptions of Peers**



## **Perceptions of Peers: Comparison Over Time**



## **Relationships with Adults**



## Relationships with Adults: Comparison Over Time





Follow us on Twitter: @k12insight

www.k12insight.com