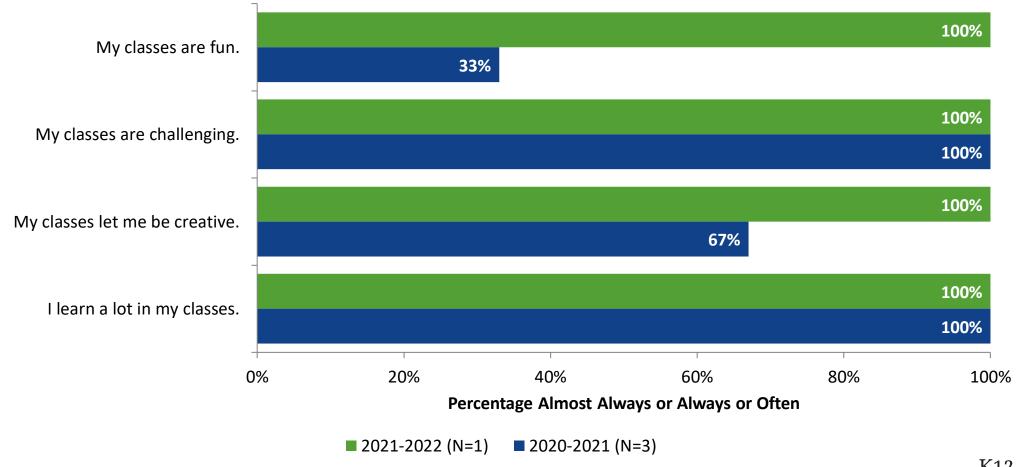

Rate | Total Responses |
|--------------------|----------------------------------------|----------------------------|---------------|-----------------|
| Secondary Students | 460                                    | 1                          | %             | 1               |



## **Overall Engagement**





## **Overall Engagement (Continued)**



## **Overall Engagement: Comparison Over Time**





## **Overall Engagement: Comparison Over Time (Continued)**





#### **Like School**

How frequently do you feel the following statement is true? Generally, I like school. (N=1)





## **Like School: Comparison Over Time**

How frequently do you feel the following statement is true? Generally, I like school.





## **Class Experience**





## **Class Experience: Comparison Over Time**





## **Student Experience**





## **Student Experience: Comparison Over Time**





## **Academic Support**





## **Academic Support: Comparison Over Time**





#### Relevance





## **Relevance: Comparison Over Time**

How frequently do you feel the following statements are true?



I see how what I'm learning in school relates to my future.

I see how subjects relate to one another.



■ 2021-2022 (N=1) ■ 2020-2021 (N=3)



## **Self-Management**





## **Self-Management: Comparison Over Time**





#### Grit





## **Grit: Comparison Over Time**



#### **Involvement**





## **Involvement: Comparison Over Time**



#### **Future Goals**





## **Future Goals: Comparison Over Time**



## **Post-High School Plans**

Which of the following best describes your plans for after