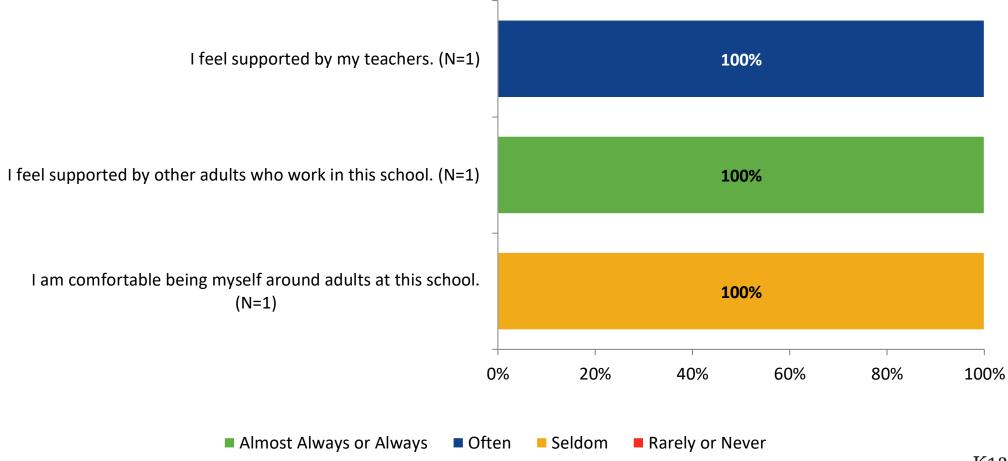

see how what I'm learning in school relates to my future.

I see how subjects relate to one another.



■ 2021-2022 (N=1) ■ 2020-2021 (N=3)



## **Self-Management**





## **Self-Management: Comparison Over Time**





#### Grit





## **Grit: Comparison Over Time**



#### **Involvement**





## **Involvement: Comparison Over Time**



#### **Future Goals**





## **Future Goals: Comparison Over Time**



## **Post-High School Plans**

Which of the following best describes your plans for after high school? (N=1)





## Acceptance





## **Acceptance: Comparison Over Time**



## **Relationships with Peers**



## Relationships with Peers: Comparison Over Time





## **Perceptions of Peers**



## **Perceptions of Peers: Comparison Over Time**



## **Relationships with Adults**



## Relationships with Adults: Comparison Over Time





Follow us on Twitter: @k12insight

www.k12insight.com