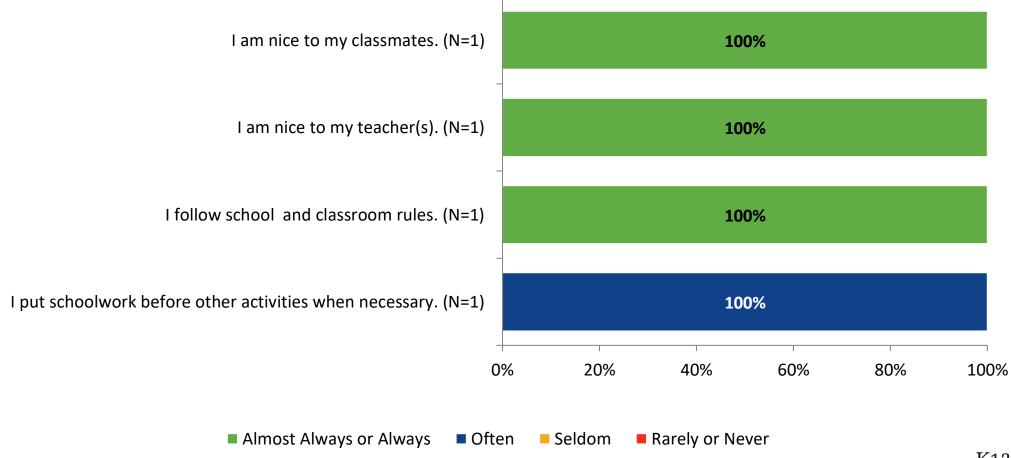

d)**





#### **Like School**

How frequently do you feel the following statement is true? Generally, I like school. (N=1)





## **Like School: Comparison Over Time**

How frequently do you feel the following statement is true? Generally, I like school.





## **Class Experience**





## **Class Experience: Comparison Over Time**





## **Student Experience**





## **Student Experience: Comparison Over Time**





## **Academic Support**





## **Academic Support: Comparison Over Time**





#### Relevance





## **Relevance: Comparison Over Time**

How frequently do you feel the following statements are true?



I see how what I'm learning in school relates to my future.

I see how subjects relate to one another.



■ 2021-2022 (N=1) ■ 2020-2021 (N=3)



## **Self-Management**





## **Self-Management: Comparison Over Time**





#### Grit





## **Grit: Comparison Over Time**



#### **Involvement**





## **Involvement: Comparison Over Time**



#### **Future Goals**





## **Future Goals: Comparison Over Time**



## **Post-High School Plans**

Which of the following best describes your plans for after high school? (N=1)





## Acceptance





## **Acceptance: Comparison Over Time**



## **Relationships with Peers**



## Relationships with Peers: Comparison Over Time





## **Perceptions of Peers**



## **Perceptions of Peers: Comparison Over Time**



## **Relationships with Adults**



## Relationships with Adults: Comparison Over Time





Follow us on Twitter: @k12insight

www.k12insight.com