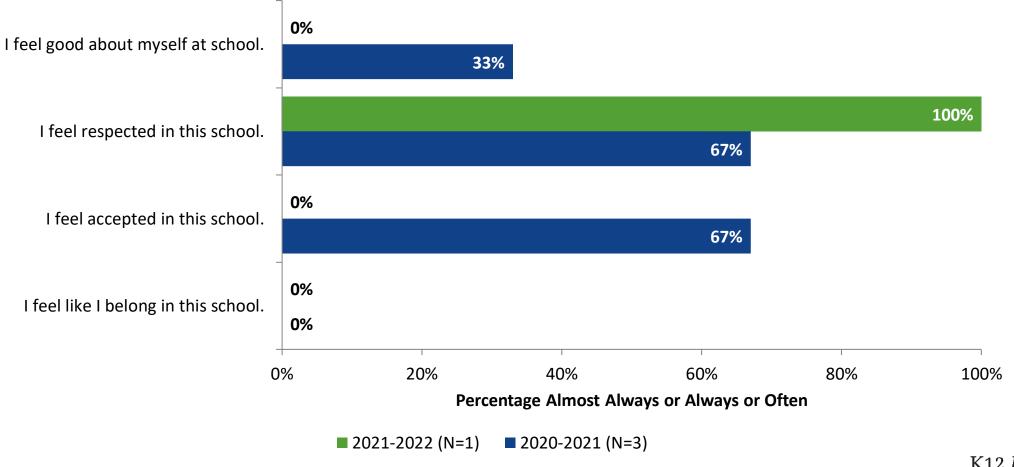

## **Academic Support**





## **Academic Support: Comparison Over Time**





#### Relevance





## **Relevance: Comparison Over Time**

How frequently do you feel the following statements are true?



I see how what I'm learning in school relates to my future.

I see how subjects relate to one another.



■ 2021-2022 (N=1) ■ 2020-2021 (N=3)



## **Self-Management**





## **Self-Management: Comparison Over Time**





#### Grit





## **Grit: Comparison Over Time**



#### **Involvement**





## **Involvement: Comparison Over Time**



#### **Future Goals**





## **Future Goals: Comparison Over Time**



## **Post-High School Plans**

Which of the following best describes your plans for after high school? (N=1)





## Acceptance





## **Acceptance: Comparison Over Time**



## **Relationships with Peers**



## Relationships with Peers: Comparison Over Time





## **Perceptions of Peers**



## **Perceptions of Peers: Comparison Over Time**



## **Relationships with Adults**



## Relationships with Adults: Comparison Over Time





Follow us on Twitter: @k12insight

www.k12insight.com