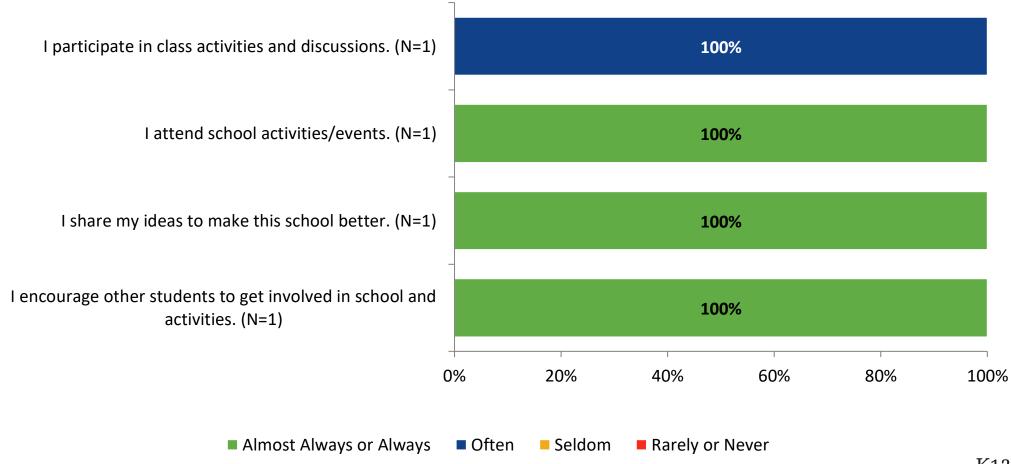

## **Like School: Comparison Over Time**

How frequently do you feel the following statement is true? Generally, I like school.





## **Class Experience**





## **Class Experience: Comparison Over Time**





## **Student Experience**





## **Student Experience: Comparison Over Time**





## **Academic Support**





## **Academic Support: Comparison Over Time**





#### Relevance





## **Relevance: Comparison Over Time**

How frequently do you feel the following statements are true?



I see how what I'm learning in school relates to my future.

I see how subjects relate to one another.



■ 2021-2022 (N=1) ■ 2020-2021 (N=3)



## **Self-Management**





## **Self-Management: Comparison Over Time**





#### Grit





## **Grit: Comparison Over Time**



#### **Involvement**





## **Involvement: Comparison Over Time**



#### **Future Goals**





## **Future Goals: Comparison Over Time**



## **Post-High School Plans**

Which of the following best describes your plans for after high school? (N=1)





## Acceptance





## **Acceptance: Comparison Over Time**



## **Relationships with Peers**



## Relationships with Peers: Comparison Over Time





## **Perceptions of Peers**



## **Perceptions of Peers: Comparison Over Time**



## **Relationships with Adults**



## Relationships with Adults: Comparison Over Time





Follow us on Twitter: @k12insight

www.k12insight.com