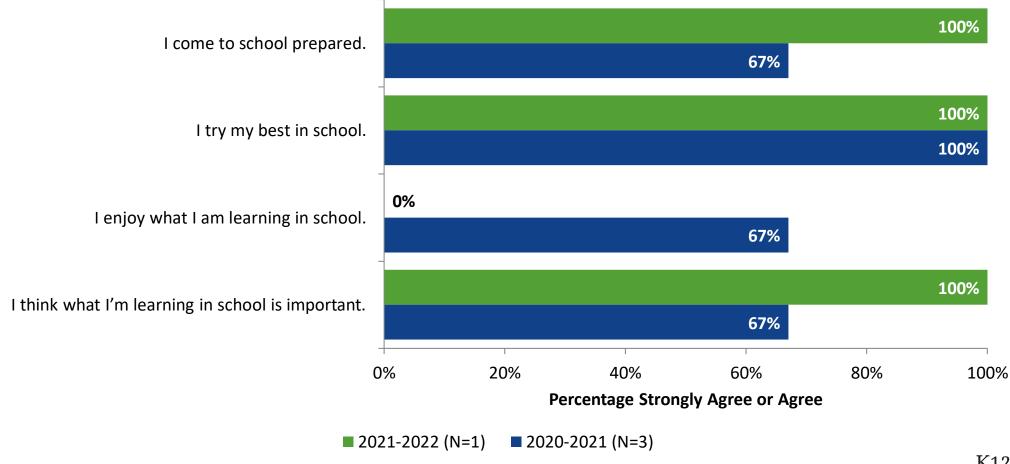

# **Student Engagement Survey for Secondary Students: Lealman Innovation Academy**

Results

2021-2022 School Year



## **Participation**

| Responding Group   | Number of Invitations Delivered (NMax) | Number of Responses<br>(N) | Response Rate | Total Responses |
|--------------------|----------------------------------------|----------------------------|---------------|-----------------|
| Secondary Students | 460                                    | 1                          | %             | 1               |



## **Overall Engagement**





## **Overall Engagement (Continued)**



## **Overall Engagement: Comparison Over Time**





## **Overall Engagement: Comparison Over Time (Continued)**





#### **Like School**

How frequently do you feel the following statement is true? Generally, I like school. (N=1)





## **Like School: Comparison Over Time**

How frequently do you feel the following statement is true? Generally, I like school.





## **Class Experience**





## **Class Experience: Comparison Over Time**





## **Student Experience**





## **Student Experience: Comparison Over Time**





## **Academic Support**





## **Academic Support: Comparison Over Time**





#### Relevance





## **Relevance: Comparison Over Time**

How frequently do you feel the following statements are true?



I see how what I'm learning in school relates to my future.

I see how subjects relate to one another.



■ 20