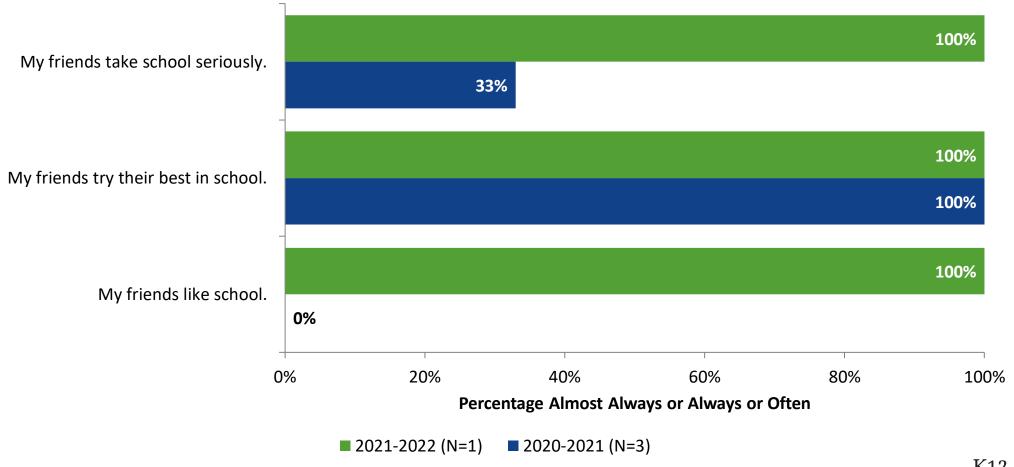

following statements are true?



I see how what I'm learning in school relates to my future.

I see how subjects relate to one another.



■ 2021-2022 (N=1) ■ 2020-2021 (N=3)



## **Self-Management**





## **Self-Management: Comparison Over Time**





#### Grit





## **Grit: Comparison Over Time**



#### **Involvement**





## **Involvement: Comparison Over Time**



#### **Future Goals**





## **Future Goals: Comparison Over Time**



## **Post-High School Plans**

Which of the following best describes your plans for after high school? (N=1)





## Acceptance





## **Acceptance: Comparison Over Time**



## **Relationships with Peers**



## Relationships with Peers: Comparison Over Time





## **Perceptions of Peers**



## **Perceptions of Peers: Comparison Over Time**



## **Relationships with Adults**



## Relationships with Adults: Comparison Over Time





Follow us on Twitter: @k12insight

www.k12insight.com