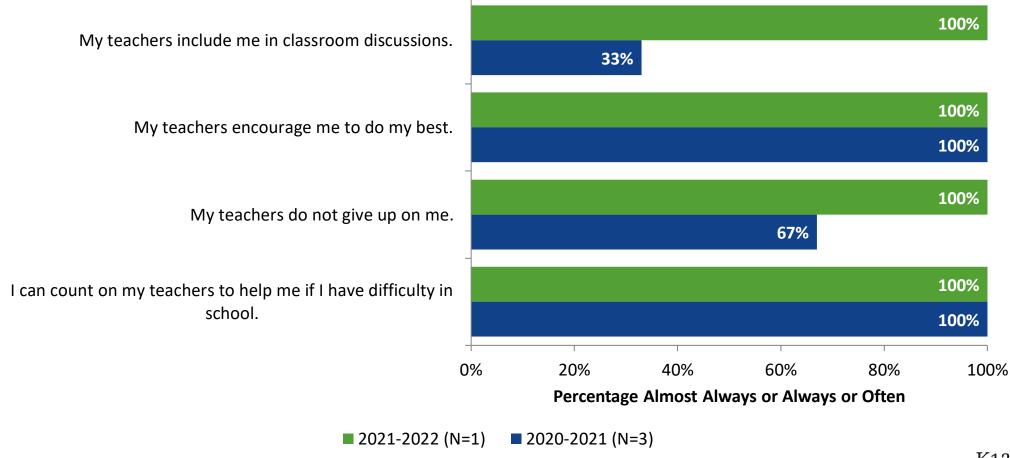

## **Relevance: Comparison Over Time**

How frequently do you feel the following statements are true?

I see how what I'm learning in school relates to my future.

I see how subjects relate to one another.

■ 2021-2022 (N=1) ■ 2020-2021 (N=3)