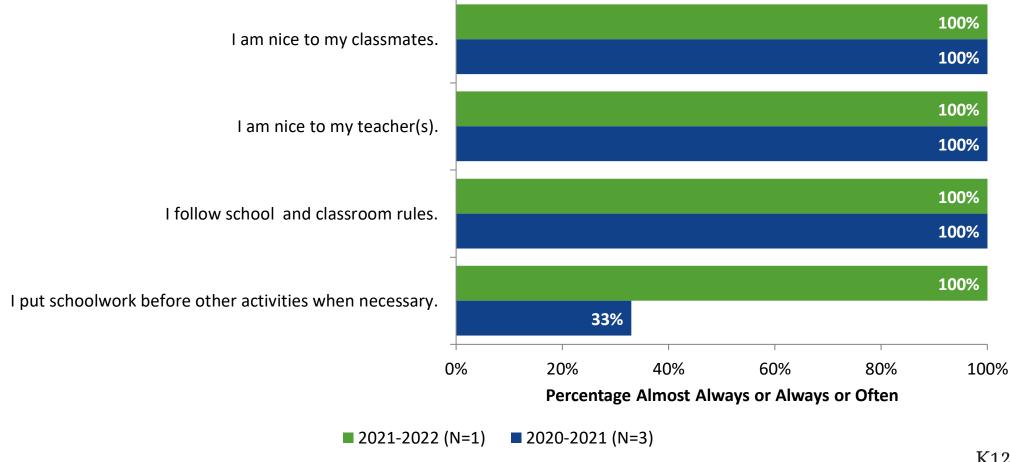

you feel the following statement is true? Generally, I like school. (N=1)





## **Like School: Comparison Over Time**

How frequently do you feel the following statement is true? Generally, I like school.





## **Class Experience**





## **Class Experience: Comparison Over Time**





## **Student Experience**





## **Student Experience: Comparison Over Time**





## **Academic Support**





## **Academic Support: Comparison Over Time**





#### Relevance





## **Relevance: Comparison Over Time**

How frequently do you feel the following statements are true?



I see how what I'm learning in school relates to my future.

I see how subjects relate to one another.



■ 2021-2022 (N=1) ■ 2020-2021 (N=3)



## **Self-Management**





## **Self-Management: Comparison Over Time**





#### Grit





## **Grit: Comparison Over Time**



#### **Involvement**





## **Involvement: Comparison Over Time**



#### **Future Goals**





## **Future Goals: Comparison Over Time**



## **Post-High School Plans**

Which of the following best describes your plans for after high school? (N=1)





## Acceptance





## **Acceptance: Comparison Over Time**



## **Relationships with Peers**



## Relationships with Peers: Comparison Over Time





## **Perceptions of Peers**



## **Perceptions of Peers: Comparison Over Time**



## **Relationships with Adults**



## Relationships with Adults: Comparison Over Time





Follow us on Twitter: @k12insight

www.k12insight.com