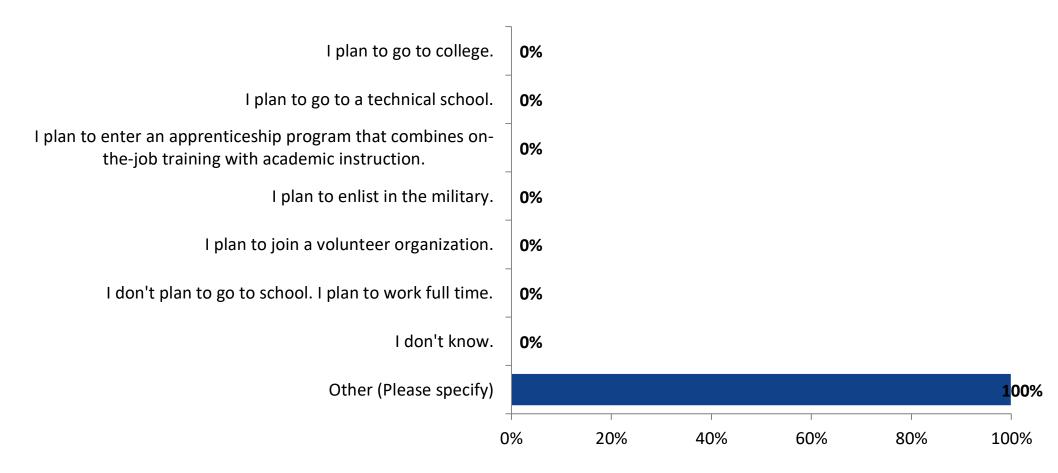

## **Post-High School Plans**

Which of the following best describes your plans for after high school? (N=1)