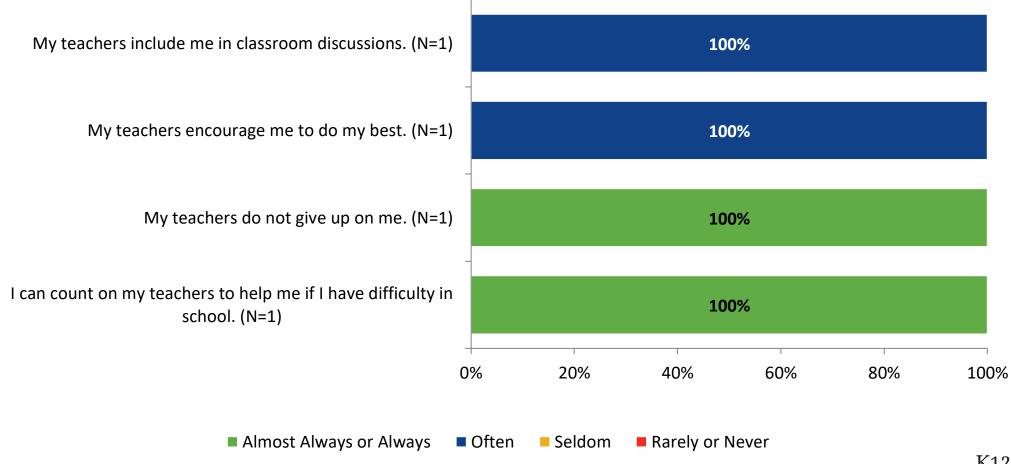

---|---------------|-----------------|
| Secondary Students | 460                                    | 1                          | %             | 1               |



## **Overall Engagement**





## **Overall Engagement (Continued)**



## **Overall Engagement: Comparison Over Time**





## **Overall Engagement: Comparison Over Time (Continued)**





#### **Like School**

How frequently do you feel the following statement is true? Generally, I like school. (N=1)





## **Like School: Comparison Over Time**

How frequently do you feel the following statement is true? Generally, I like school.





## **Class Experience**





## **Class Experience: Comparison Over Time**





## **Student Experience**





## **Student Experience: Comparison Over Time**





## **Academic Support**





## **Academic Support: Comparison Over Time**





#### Relevance





## **Relevance: Comparison Over Time**

How frequently do you feel the following statements are true?



I see how what I'm learning in school relates to my future.

I see how subjects relate to one another.



■ 2021-2022 (N=1) ■ 2020-2021 (N=3)



## **Self-Management**





## **Self-Management: Comparison Over Time**





#### Grit





## **Grit: Comparison Over Time**



#### **Involvement**





## **Involvement: Comparison Over Time**



#### **Future Goals**





## **Future Goals: Comparison Over Time**



## **Post-High School Plans**

Which of the following best describes your plans for after high school? (N=1)





## Acceptance





## **Acceptance: Comparison Over Time**



## **Relationships with Pee